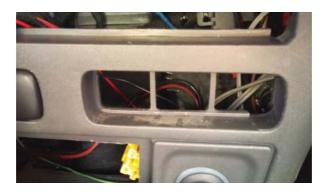

Step 5: Remove the existing buttons.

Step 6: Install the new supplied button with the AUX jack.

This connector should be assembled after the assembly of the button.

connector be connected.

Here should the stereos orginal

To be connected to the stereo

Step 8: Connect the contacts between the stereo connectors as shown below.

Step 9: Now the device needs to be energized, this is done through the brakeout adapter for the 12 volt outlet included in the kit. By putting adaptor between the cigarette lighter socket and its connectors.