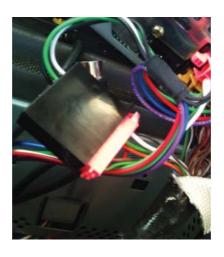

To be connected to the stereo

Step 8: Connect the contacts between the stereo connectors as shown below.

Step 9: Now the device needs to be energized, this is done through the brakeout adapter for the 12 volt outlet included in the kit. By putting adaptor between the cigarette lighter socket and its connectors.