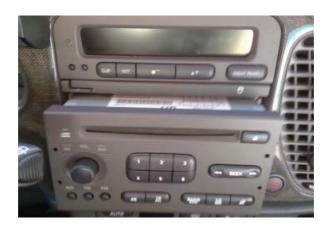

## Step 1:

Make sure the car is turned off and parked in a safe place.

Step 2: Set the stereo keys in directions as shown below.

Step 3: Gently pull out the stereo, be careful so that nothing breaks.

Step 4: Remove the ac-panel by gently pulling it loose with a screwdriver.