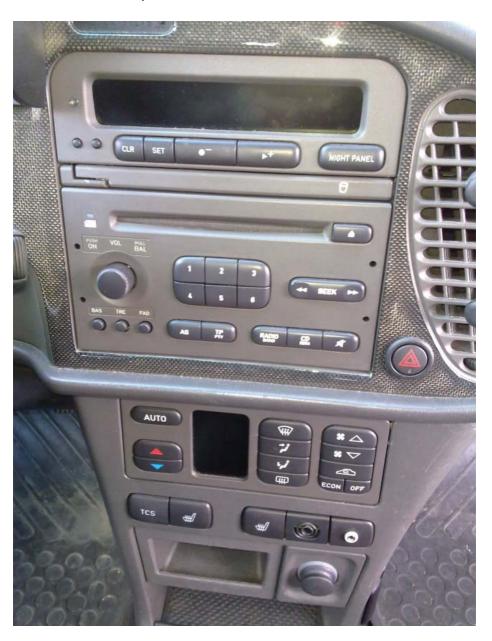

## Step 1:

Make sure the car is turned off and parked in a safe place.

Step 2: Set the stereo keys in directions as shown below.

Step 3: Gently pull out the stereo, be careful so that nothing breaks.

Step 4: Remove the ac-panel by gently pulling it loose with a screwdriver.