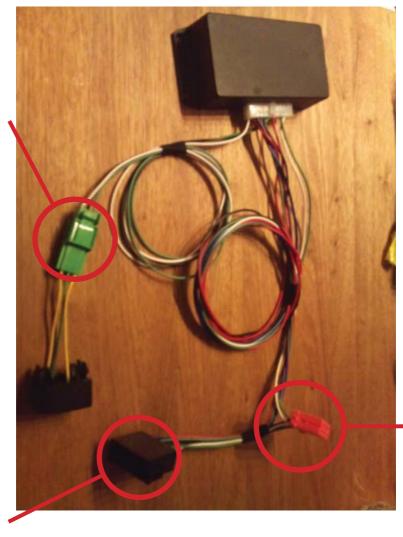

Step 5: Remove the existing buttons.

Step 6: Install the new supplied button with the AUX jack.

This connector should be assembled after the assembly of the button.

connector be connected.

Here should the stereos orginal

To be connected to the stereo

Step 8: Connect the contacts between the stereo connectors as shown below.

Step 9: Now the device needs to be energized, this is done through the brakeout adapter for the 12 volt outlet included in the kit. By putting adaptor between the cigarette lighter socket and its connectors.