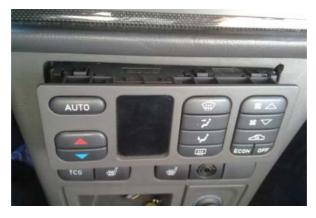

## Step 1:

Make sure the car is turned off and parked in a safe place.

Step 2: Set the stereo keys in directions as shown below.

Step 3: Gently pull out the stereo, be careful so that nothing breaks.

Step 4: Remove the ac-panel by gently pulling it loose with a screwdriver.