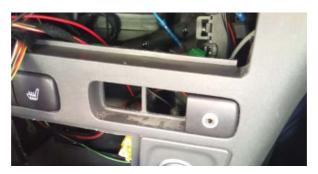

To be connected to the stereo

Step 8: Connect the contacts between the stereo connectors as shown below.

Step 9: Now the device needs to be energized, this is done through the brakeout adapter for the 12 volt outlet included in the kit. By putting adaptor between the cigarette lighter socket and its connectors.

## Step 10:

Hide the unit behind the panels where there is space and where it may be fixed still and not jump around when you are driving. Assemble the AC-panel and headunit.